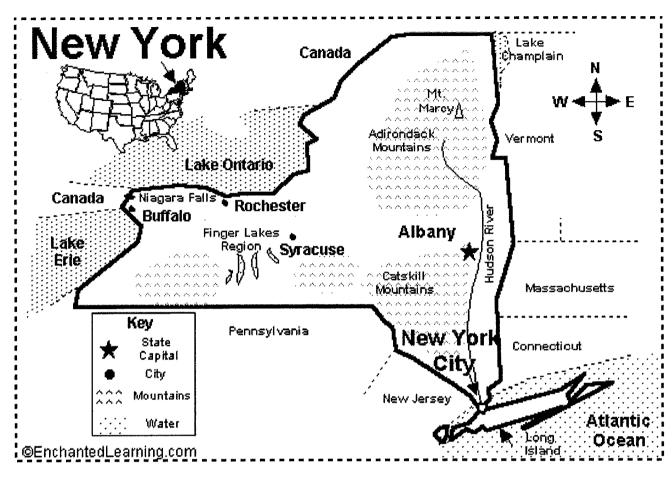

## New York Map/Quiz Printout

Name:

| 1. What is the capital of New York State?                           |               |              |
|---------------------------------------------------------------------|---------------|--------------|
| 2. Two of the Great Lakes border New York. What are they?           |               | and          |
| 3. Which country borders New York?                                  |               |              |
| 4. Which ocean borders New York?                                    |               |              |
| 5. What is the name of the biggest river in New York state?         |               |              |
| 6. Name two mountain ranges in New York.                            | and           |              |
| 7. Name a large waterfall in western New York.                      |               |              |
| 8. Name the 2 states that border New York to the south.             |               | and          |
| 9. Name the 3 states that border New York to the eastand            |               | <del>,</del> |
| 10. What is the name of the huge city at the southeastern corner of | f New York? _ |              |